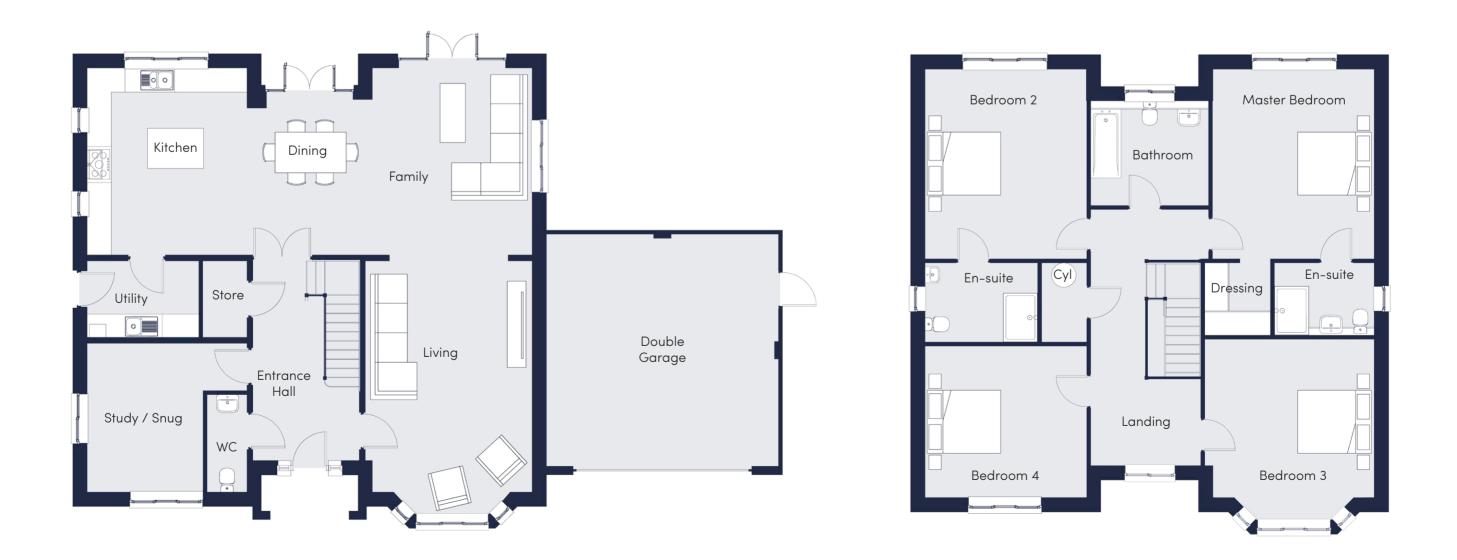

# Four Bedroom Detached - Floor Plans

Overall Sqft (Excluding Garage): 2463

## Floor plans show plot 9 - plot 6 is handed.

# **Ground Floor**

# **First Floor**

Customers should note the floor plans show the structural layout of each house type and all furniture / kitchen cupboard layouts and fitted wardrobes shown on floor plans are for illustration purposes only. Some items shown in this key may be subject to change, and positions could vary from those indicated on this floor plan. Wardrobes are shown to suggest position only, and are not included as standard unless otherwise stated. Dimensions shown are structural dimensions only. There may be slight variations in each of the finished room sizes as our homes are built individually. External finishes, roof tile colours, landscaping and configuration may vary from plot to plot. Consequently these particulars and information contained on this site (or any linked sites) should be treated as general guidance only and do not constitute a contract, part of a contract or a warranty. Detailed plans and specifications are available for inspection for each plot at our Sales Centre during working hours and customers must check their individual specifications prior to making a reservation.