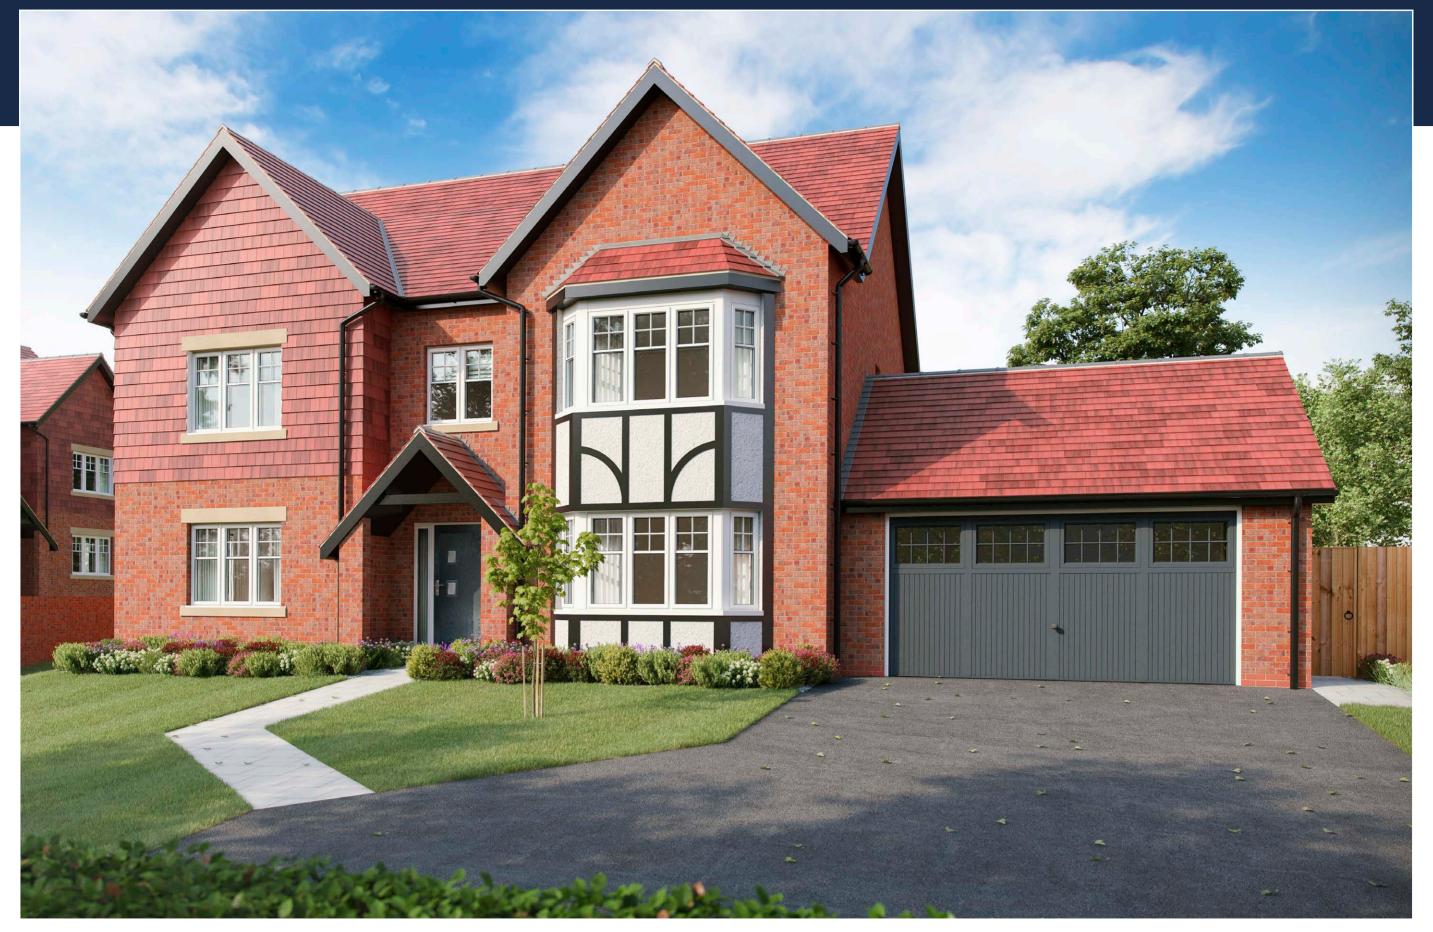

Lime Penrhos Heights Development, Colwyn Bay



# Four Bedroom Detached - Floor Plans



Overall Sqft (Excluding Garage): 2463

## Floor plans show plot 9 - plot 6 is handed.

# **Ground Floor**

# **First Floor**



Customers should note the floor plans show the structural layout of each house type and all furniture / kitchen cupboard layouts and fitted wardrobes shown on floor plans are for illustration purposes only. Some items shown in this key may be subject to change, and positions could vary from those indicated on this floor plan. Wardrobes are shown to suggest position only, and are not included as standard unless otherwise stated. Dimensions shown are structural dimensions only. There may be slight variations in each of the finished room sizes as our homes are built individually. External finishes, roof tile colours, landsca