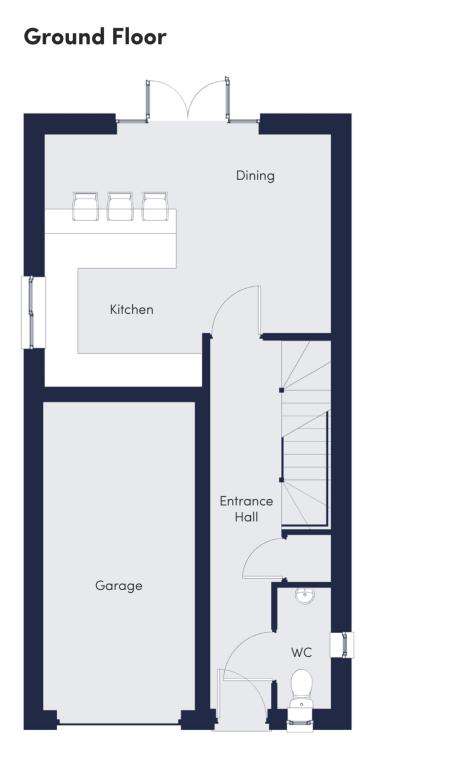

## **Three Bedroom Detached - Floor Plans**

Overall Sqft (Excluding Garage): 1432

**First Floor** 

**Second Floor** 

Customers should note the floor plans show the structural layout of each house type and all furniture / kitchen cupboard layouts and fitted wardrobes shown on floor plans are for illustration purposes only. Some items shown in this key may be subject to change, and positions could vary from those indicated on this floor plan. Wardrobes are shown to suggest position only, and are not included as standard unless otherwise stated. Dimensions shown are structural dimensions only. There may be slight variations in each of the finished room sizes as our homes are built individually. External finishes, roof tile colours, landscaping and configuration may vary from plot to plot. Consequently these particulars and information contained on this site (or any linked sites) should be treated as general guidance only and do not constitute a contract, part of a contract or a warranty. Detailed plans and specifications are available for inspection for each plot at our Sales Centre during working hours and customers must check their individual specifications prior to making a reservation.