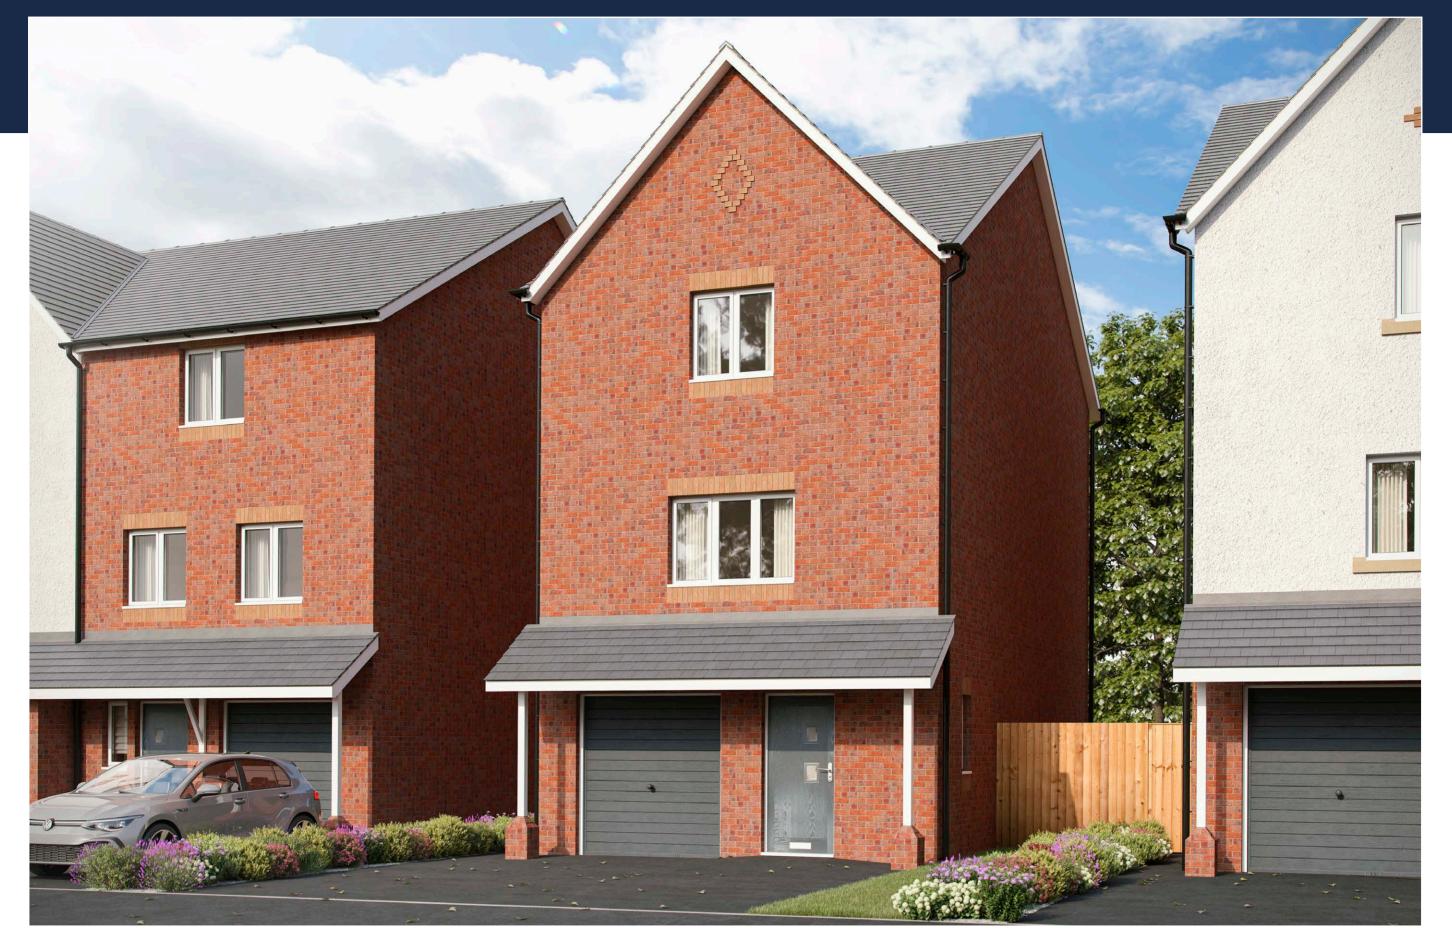

Maple Penrhos Heights Development, Colwyn Bay

## **Three Bedroom Detached - Floor Plans**

Overall Sqft (Excluding Garage): 1432

**First Floor** 

**Second Floor** 

Customers should note the floor plans show the structural layout of each house type and all furniture / kitchen cupboard layouts and fitted wardrobes shown on floor plans are for illustration purposes only. Some items shown in this key may be subject to change, and positions could vary from those indicated on this floor plan. Wardrobes are shown to suggest position only, and are not included as standard unless otherwise stated. Dimensions shown are structural dimensions only. There may be slight variations in each of the finished room sizes as our homes are built individually. External finishes, roof tile colours, landscaping and configuration may vary from plot to plot. Consequently these particulars and information contained on this site (or any linked sites) should be treated as general guidance only and do not constitute a contract, part of a contract or a warranty. Detailed plans and specifications are available for inspection for each plot at our Sales Centre during working hours and customers must check their individual specifications prior to making a reservation.