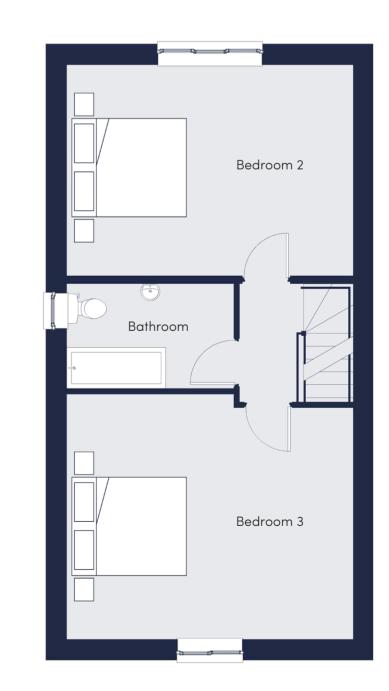

## **Three Bedroom Detached - Floor Plans**

Overall Sqft (Excluding Garage): 1432

**First Floor** 

**Second Floor** 

Customers should note the floor plans show the structural layout of each house type and all furniture / kitchen cupboard layouts and fitted wardrobes shown on floor plans are for illustration purposes only. Some items shown in this key may be subject to change, and positions could vary from those indicated on this floor plan. Wardrobes are shown to suggest position only, and are not included as standard unless otherwise stated. Dimensions shown are structural dimensions only. There may be slight variations in each of the finished room sizes as our homes are built individually. External finishes, roof tile colours, landscaping and configuration may vary from plot to plot. Consequently these particulars and information contained on this site (or any linked sites) should be treated as general guidance only and do not constitute a contract, part of a contract or a warranty. Detailed plans and specifications are available for inspection for each plot at our Sales Centre during working hours and customers must check their individual specifications prior to making a reservation.