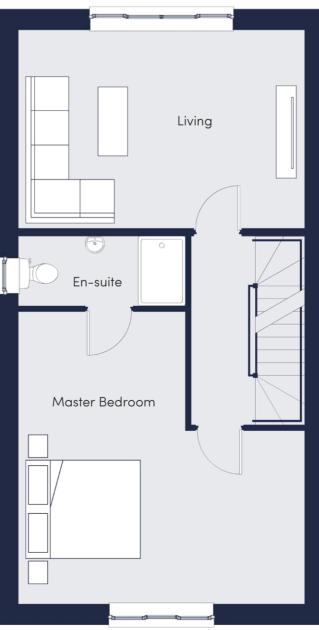

## **Three Bedroom Detached - Floor Plans**

Overall Sqft (Excluding Garage): 1432

**First Floor** 

**Second Floor** 

Customers should note the floor plans show the structural layout of each house type and all furniture / kitchen cupboard layouts and fitted wardrobes shown on floor plans are for illustration purposes only. Some items shown in this key may be subject to change, and positions could vary from those indicated on this floor plan. Wardrobes are shown to suggest position only, and are not included as standard unless otherwise stated. Dimensions shown are structural dimensions only. There may be slight variations in each of the finished room sizes as our homes are built individually. External finishes, roof tile colours, landscaping and configuration may vary from plot to plot. Consequently these particulars and information contained on this site (or any linked sites) should be treated as general guidance only and do not constitute a contract, part of a contract or a warranty. Detailed plans and specifications are available for inspection for each plot at our Sales Centre during working hours and customers must check their individual specifications prior to making a reservation.