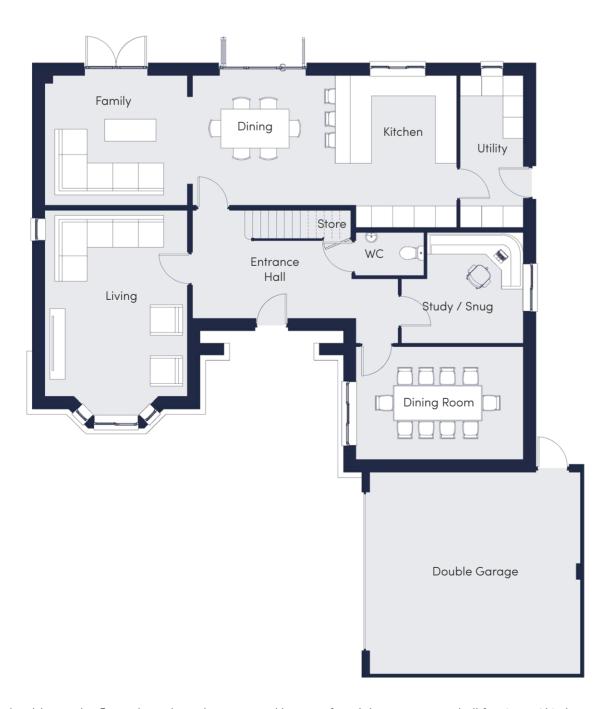

Five Bedroom Detached - Floor Plans

**Plots** 

Overall Sqft (Excluding Garage): 2624

7 & 8

Floor plans show plot 8, plot 7 has the same interior layout but a detached double garage.

## **Ground Floor**

## **First Floor**

Customers should note the floor plans show the structural layout of each house type and all furniture / kitchen cupboard layouts and fitted wardrobes shown on floor plans are for illustration purposes only. Some items shown in this key may be subject to change, and positions could vary from those indicated on this floor plan. Wardrobes are shown to suggest position only, and are not included as standard unless otherwise stated. Dimensions shown are structural dimensions only. There may be slight variations in each of the finished room sizes as our homes are built individually. External finishes, roof tile colours, landscaping and configuration may vary from plot to plot. Consequently these particulars and information contained on this site (or any linked sites) should be treated as general guidance only and do not constitute a contract, part of a contract or a warranty. Detailed plans and specifications are available for inspection for each plot at our Sales Centre during working hours and customers must check their individual specifications prior to making a reservation.