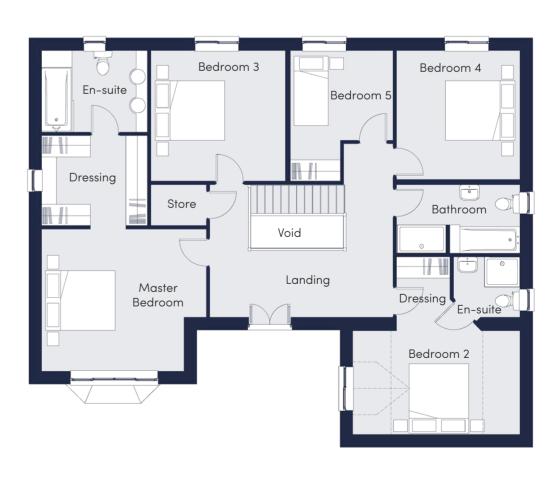

Five Bedroom Detached - Floor Plans

**Plots** 

Overall Sqft (Excluding Garage): 2624

7 & 8

Floor plans show plot 8, plot 7 has the same interior layout but a detached double garage.

## **First Floor**

Customers should note the floor plans show the structural layout of each house type and all furniture / kitchen cupboard layouts and fitted wardrobes shown on floor plans are for illustration purposes only. Some items shown in this key may be subject to change, and positions could vary from those indicated on this floor plan. Wardrobes are shown to suggest position only, and are not included as standard unless otherwise stated. Dimensions shown are structural dimensions only. There may be slight variations in each of the finished room sizes as our homes are built individually. External finishes, roof tile colours, landscaping and configuration may vary from plot to plot. Consequently these particulars and information contained on this site (or any linked sites) should be treated as general guidance only and do not constitute a contract, part of a contract or a warranty. Detailed plans and specifications are available for inspection for each plot at our Sales Centre during working hours and customers must check their individual specifications prior to making a reservation.