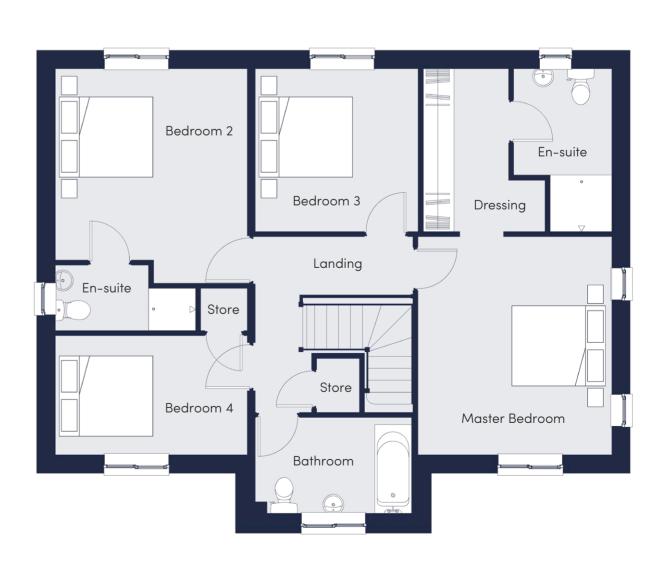

## Four Bedroom Detached - Floor Plans

Overall Sqft (Excluding Garage): 1797

Plot

## First Floor

Customers should note the floor plans show the structural layout of each house type and all furniture / kitchen cupboard layouts and fitted wardrobes shown on floor plans are for illustration purposes only. Some items shown in this key may be subject to change, and positions could vary from those indicated on this floor plan. Wardrobes are shown to suggest position only, and are not included as standard unless otherwise stated. Dimensions shown are structural dimensions only. There may be slight variations in each of the finished room sizes as our homes are built individually. External finishes, roof tile colours, landscaping and configuration may vary from plot to plot. Consequently these particulars and information contained on this site (or any linked sites) should be treated as general guidance only and do not constitute a contract or a warranty. Detailed plans and specifications are available for inspection for each plot at our Sales Centre during working hours and customers must check their individual specifications prior to making a reservation.