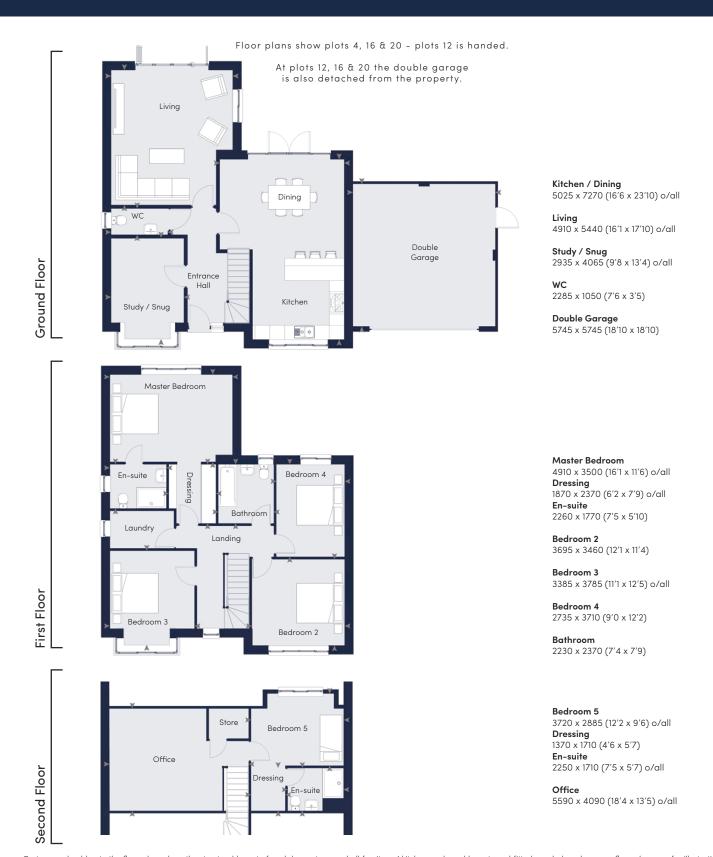

## Floor Plans

Overall Sqft (Excluding Garage): 2261

Customers should note the floor plans show the structural layout of each house type and all furniture / kitchen cupboard layouts and fitted wardrobes shown on floor plans are for illustration purposes only. Some items shown in this key may be subject to change, and positions could vary from those indicated on this floor plan. Wardrobes are shown to suggest position only, and are not included as standard unless otherwise stated. Dimensions shown are structural dimensions only. There may be slight variations in each of the finished room sizes as our homes are structural dimensions only. External finishes, roof tile colours, landscaping and configuration may vary from plot to plot. Consequently these particulars and information contained on this site (or any linked sites) should be treated as general guidance only and do not constitute a contract, part of a contract or a warranty. Detailed plans and specifications are available for inspection for each plot at our Sales Centre during working hours and customers must check their individual specifications prior to making a reservation.

Please refer to our Sales Team for further clarification and details.