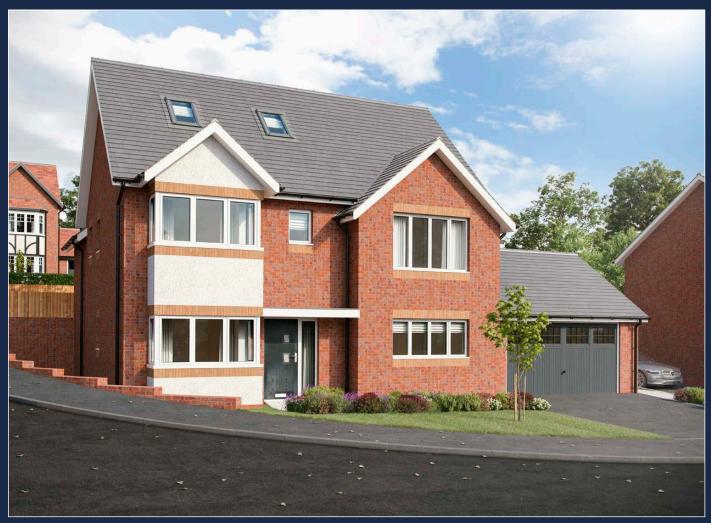

Penrhos Heights Development, Colwyn Bay

## **Five Bedroom Detached**

## **Key Features**

2.5 storey living
Open-plan kitchen and dining area with bi-folding doors leading to the rear garden
Living room with bi-folding doors
Study / Snug
Four double bedrooms and one single
Master suite with dressing room and en-suite
En-suite and dressing room to bedroom 5
Double garage