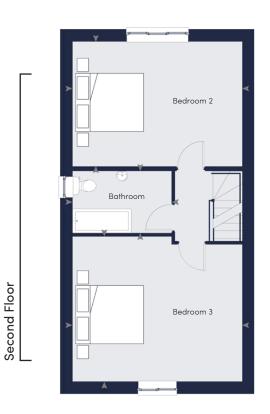

## Your local home builders

www.bamberhomes.co.uk

48 & 57

**Ground Floor** 

First Floor

Overall Sqft (Excluding Garage): 1432

Dining Entrance Garage

Kitchen / Dining

Living

4920 x 3410 (16'2 x 11'2)

Bedroom 2

4920 x 3625 (16'2 x 11'11)

Bedroom 3

4920 x 4210 (16'2 x 13'10) o/all

Bathroom

2870 x 1800 (9'5 x 5'11)

Customers should note the floor plans show the structural layout of each house type and all furniture / kitchen cupboard layouts and fitted wardrobes shown on floor plans are for illustration purposes only. Some items shown in this key may be subject to change, and positions could vary from those indicated on this floor plan. Wardrobes are shown to suggest position only, and are not included as standard unless otherwise stated. Dimensions shown are structural dimensions only. There may be slight variations in each of the finished room sizes as our homes are built individually. External finishes, roof tile colours, landscaping and configuration may vary from plot to plot. Consequently these particulars and information contained on this site (or any linked sites) should be treated as general guidance only and do not constitute a contract, part of a contract or a warranty. Detailed plans and specifications are available for inspection for each plot at our Sales Centre during working hours and customers must check their individual specifications prior to making a reservation.