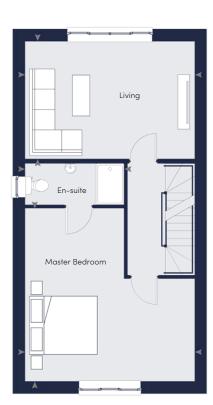

## Your local home builders

www.bamberhomes.co.uk

48 & 57

**Ground Floor** 

First Floor

Overall Sqft (Excluding Garage): 1432

Dining Entrance Garage

Kitchen / Dining

4920 x 4335 (16'2 x 14'3) o/all

925 x 2085 (3'0 x 6'10)

Single Garage

2610 x 5300 (8'7 x 17'5)

Master Bedroom

4920 x 5025 (16'2 x 16'6) o/all

En-Suite

2870 x 1200 (9'5 x 3'11)

Living

4920 x 3410 (16'2 x 11'2)

Bedroom 2

4920 x 3625 (16'2 x 11'11)

Bedroom 3

4920 x 4210 (16'2 x 13'10) o/all

Bathroom

2870 x 1800 (9'5 x 5'11)

Customers should note the floor plans show the structural layout of each house type and all furniture / kitchen cupboard layouts and fitted wardrobes shown on floor plans are for illustration purposes only. Some items shown in this key may be subject to change, and positions could vary from those indicated on this floor plan. Wardrobes are shown to suggest position only, and are not included as standard unless otherwise stated. Dimensions shown are structural dimensions only. There may be slight variations in each of the finished room sizes as our homes are built individually. External finishes, roof tile colours, landscaping and configuration may vary from plot to plot. Consequently these particulars and information contained on this site (or any linked sites) should be treated as general guidance only and do not constitute a contract, part of a contract or a warranty. Detailed plans and specifications are available for inspection for each plot at our Sales Centre during working hours and customers must check their individual specifications prior to making a reservation.