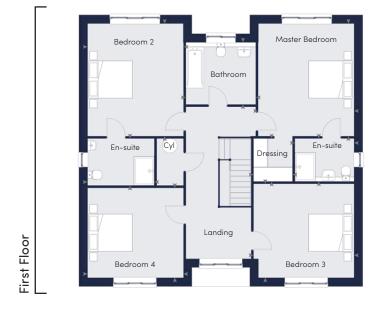

## Master Bedroom

3975 x 4675 (13'0 x 15'4) Dressing 1615 x 1780 (5'4 x 5'10) En-suite 2460 x 1780 (8'1 x 5'10)

**Bedroom 2** 3985 x 4675 (13'1 x 15'4) **En-suite** 2775 x 1950 (9'1 x 6'5)

**Bedroom 3** 4175 x 3900 (13'8 x 12'10)

**Bedroom 4** 3985 x 3730 (13'1 x 12'3)

**Bathroom** 2900 x 2575 (9'6 x 8'5)

Customers should note the floor plans show the structural layout of each house type and all furniture / kitchen cupboard layouts and fitted wardrobes shown on floor plans are for illustration purposes only. Some items shown in this key may be subject to change, and positions could vary from those indicated on this floor plan. Wardrobes are shown to suggest position only, and are not included as standard unless otherwise stated. Dimensions shown are structural dimensions only. There may be slight variations in each of the finished room sizes as our homes are built individually. External finishes, roof tile colours, landscaping and configuration may vary from plot to plot. Consequently these particulars and information contained on this site (or any linked sites) should be treated as general guidance only and do not constitute a contract, part of a contract or a warranty. Detailed plans and specifications are available for inspection for each plot at our Sales Centre during working hours and customers must check their individual specifications are reservation. Please refer to our Sales Team for further clarification and details.