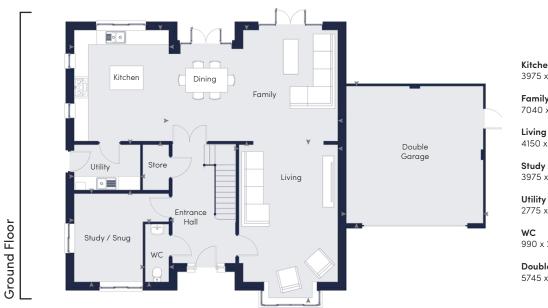

## Your local home builders

www.bamberhomes.co.uk

**Plots** 2, 15, 18 & 19

Floor plans show plots 2, 15 & 19 – plot 18 is handed.

At plots 15, 18 & 19 the double garage is also detached from the property.

**Family / Dining** 7040 x 4650 (23'1 x 15'3) o/all

**Living** 4150 x 6415 (13'7 x 21'1) o/all

**Study / Snug** 3975 x 3705 (13'0 x 12'2) o/all

**Utility** 2775 x 1900 (9'1 x 6'3)

**WC** 990 x 2425 (3'3 x 7'11)

**Double Garage** 5745 x 5745 (18'10 x 18'10)