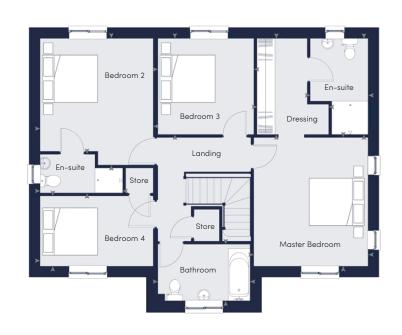

## Your local home builders

www.bamberhomes.co.uk

First Floor

3000 x 1520 (9'10 x 5'0)

wc

1075 x 1720 (3'6 x 5'8)

**Detached Double Garage** 5745 x 5745 (18'10 x 18'10) o/all

Master Bedroom 3700 x 4170 (12'2 x 13'8)

Dressing

2325 x 3115 (7'8 x 10'3) o/all

En-suite

1875 x 3115 (6'2 x 10'3) o/all

Bedroom 2

3675 x 4105 (12'1 x 13'6) o/all En-suite

2680 x 1245 (8'10 x 4'1) o/all

Bedroom 3

3115 x 3115 (7'8 x 7'8)

Bedroom 4

3675 x 2275 (12'4 x 7'6)

**Bathroom** 

2995 x 1835 (9'10 x 6'0)

Customers should note the floor plans show the structural layout of each house type and all furniture / kitchen cupboard layouts and fitted wardrobes shown on floor plans are for illustration purposes only. Some items shown in this key may be subject to change, and positions could vary from those indicated on this floor plan. Wardrobes are shown to suggest position only, and are not included as standard unless otherwise stated. Dimensions shown are structural dimensions only. There may be slight variations in each of the finished room sizes as our homes are built individually. External finishes, roof tile colours, landscaping and configuration may vary from plot to plot. Consequently these particulars and information contained on this site (or any linked sites) should be treated as general guidance only and do not constitute a contract, part of a contract or a warranty. Detailed plans and specifications are available for inspection for each plot at our Sales Centre during working hours and customers must check their individual specifications prior to making a reservation.