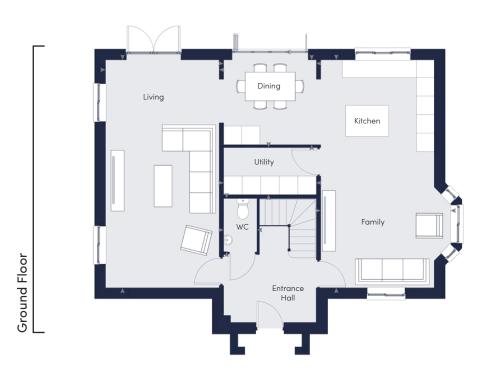

## Floor Plans

Overall Sqft (Excluding Garage): 1797

Family / Kitchen 4220 x 7385 (13'10 x 24'3) o/all

Dining

3000 x 2745 (9'10 x 9'0)

Living

3675 x 7385 (12'1 x 24'3)

Utility

3000 x 1520 (9'10 x 5'0)

wc

1075 x 1720 (3'6 x 5'8)

**Detached Double Garage** 5745 x 5745 (18'10 x 18'10) o/all

Master Bedroom 3700 x 4170 (12'2 x 13'8)

Dressing

2325 x 3115 (7'8 x 10'3) o/all

En-suite

**Bathroom** 

2995 x 1835 (9'10 x 6'0)

Customers should note the floor plans show the structural layout of each house type and all furniture / kitchen cupboard layouts and fitted wardrobes shown on floor plans are for illustration purposes only. Some items shown in this key may be subject to change, and positions could vary from those indicated on this floor plan. Wardrobes are shown to suggest position only, and are not included as standard unless otherwise stated. Dimensions shown are structural dimensions only. There may be slight variations in each of the finished room sizes as our homes are built individually. External finishes, roof tile colours, landscaping and configuration may vary from plot to plot. Consequently these particulars and information contained on this site (or any linked sites) should be treated as general guidance only and do not constitute a contract, part of a contract or a warranty. Detailed plans and specifications are available for inspection for each plot at our Sales Centre during working hours and customers must check their individual specifications prior to making a reservation.